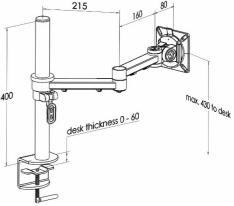

## **Product Specification**

| Product code          | XSTREAMPMCOMB01W - white                            |
|-----------------------|-----------------------------------------------------|
| Weight capacity       | 10kg                                                |
| Max forward extension | 460mm                                               |
| VESA                  | 75mm & 100mm VESA compliant                         |
| Maximum Screen Size   | 30″                                                 |
| Movement              | Height adjustment, tilt, swivel, rotation and reach |
| Height adjustment     | Max height adjustment 430mm from desk top           |
| Fixings               | Supplied with standard clamp post                   |

## **Additional Information**

Dual beam monitor arm with manual height adjustment

Additional +/- 70mm available with ratchet mechanism

Lockable quick release VESA function

Compact – folds back into a space of 40mm