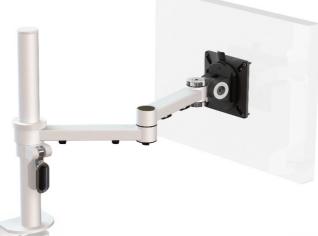

## XSTREAM dual beam with standard clamp post

## **Product Specification**

| Product code          | XSTREAMPMCOMB01W - white                            |
|-----------------------|-----------------------------------------------------|
| Weight capacity       | 10kg                                                |
| Max forward extension | 460mm                                               |
| VESA                  | 75mm & 100mm VESA compliant                         |
| Maximum Screen Size   | 30″                                                 |
| Movement              | Height adjustment, tilt, swivel, rotation and reach |
| Height adjustment     | Max height adjustment 430mm from desk top           |
| Fixings               | Supplied with standard clamp post                   |

## **Additional Information**

Dual beam monitor arm with manual height adjustment

Additional +/- 70mm available with ratchet mechanism

Lockable quick release VESA function

Compact – folds back into a space of 40mm